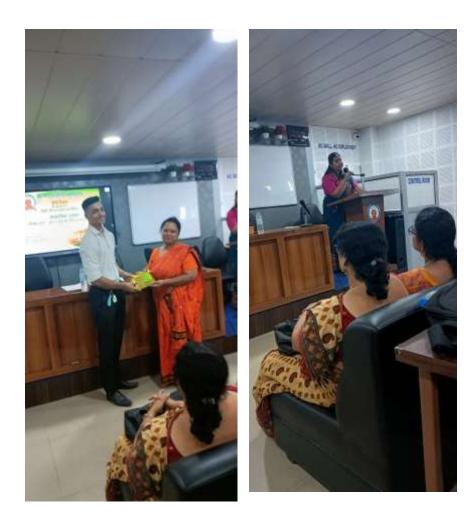

The extempore speech competition organized on the occasion of Hindi Diwas was a great success. The theme, "Bharat Desh ke Vibhinn Pramukh Tyohar" (Major Festivals of India), allowed students to explore and express the cultural diversity of the country. Participants spoke on various festivals such as Diwali, Holi, Eid, Christmas, Baisakhi, and Pongal, highlighting their significance, rituals, and the spirit of unity they bring. The event provided a platform for students to showcase their command of the Hindi language while also learning about the values and traditions behind each festival. It fostered a sense of pride in Indian heritage and promoted mutual respect among diverse communities. Students gained valuable experience in thinking quickly, organizing their thoughts, and speaking confidently in front of an audience. The program successfully met its objectives, leaving the participants more aware of both their language and their culture. Teachers and judges appreciated the students' efforts and encouraged them to continue participating in such events. Overall, the competition strengthened both linguistic and cultural knowledge, making Hindi Diwas a memorable and meaningful celebration.