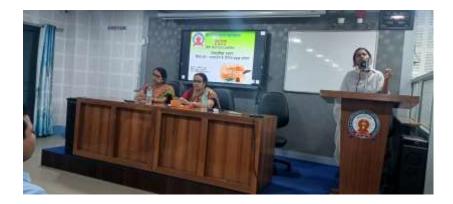

8. Name of Resource person(s) with their Position and Organisation Name (if any): Dr. Radhey Shyam Tiwari, Former Vice Principal, In-Charge Principal, and Head of the Department of Hindi at K.C. Das Commerce College, currently serving as the Principal of B.M.B.B. College.

The extempore speech competition organized on the occasion of Hindi Diwas was a great success. The theme, "Bharat Desh ke Vibhinn Pramukh Tyohar" (Major Festivals of India), allowed students to explore and express the cultural diversity of the country. Participants spoke on various festivals such as Diwali, Holi, Eid, Christmas, Baisakhi, and Pongal, highlighting their significance, rituals, and the spirit of unity they bring. The event provided a platform for students to showcase their command of the Hindi language while also learning about the values and traditions behind each festival. It fostered a sense of pride in Indian heritage and promoted mutual respect among diverse communities. Students gained valuable experience in thinking quickly, organizing their thoughts, and speaking confidently in front of an audience. The program successfully met its objectives, leaving the participants more aware of both their language and their culture. Teachers and judges appreciated the students' efforts and encouraged them to continue participating in such events. Overall, the competition strengthened both linguistic and cultural knowledge, making Hindi Diwas a memorable and meaningful celebration.